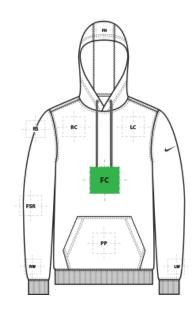

## NKDR1499 Nike Club Fleece Sleeve Swoosh Pullover Hoodie

| FRONT DECORATION DIMENSIONS |              |             |         |  |
|-----------------------------|--------------|-------------|---------|--|
| FC                          | Full Chest   | 12"H x 12"W | Primary |  |
| LC                          | Left Chest   | 4"H x 4"W   |         |  |
| PP                          | Pouch Pocket | 5"H x 8"W   |         |  |
| RC                          | Right Chest  | 4"H x 4"W   |         |  |
| TH                          | Top Hood     | 4"H x 4"W   |         |  |

| BACK DECORATION DIMENSIONS |                    |             |  |  |
|----------------------------|--------------------|-------------|--|--|
| ВА                         | Back               | 14"H x 14"W |  |  |
| СВС                        | Collar Back Center | 1"H x 4"W   |  |  |
| UB                         | Upper Back         | 4"H x 14"W  |  |  |

| SLEEVE DECORATION DIMENSIONS |                   |            |  |  |
|------------------------------|-------------------|------------|--|--|
| FSR                          | Full Sleeve Right | 4"H x 12"W |  |  |
| LW                           | Left Wrist        | 4"Hx4"W    |  |  |
| RS                           | Right Shoulder    | 4"H x 4"W  |  |  |
| RW                           | Right Wrist       | 4"Hx4"W    |  |  |