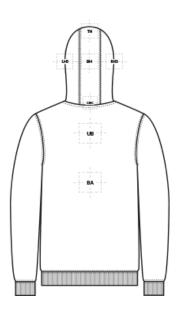

| BACK DECORATION DIMENSIONS |                    |             |  |  |
|----------------------------|--------------------|-------------|--|--|
| ВА                         | Back               | 14"H x 14"W |  |  |
| СВС                        | Collar Back Center | 1"H x 4"W   |  |  |
| UB                         | Upper Back         | 4"H x 14"W  |  |  |

# NKDR1499 Nike Club Fleece Sleeve Swoosh Pullover Hoodie

| ВН  | Back Hood       | 4"H x 4"W |  |
|-----|-----------------|-----------|--|
| FH  | Front Hood      | 4"H x 4"W |  |
| LHS | Left Hood Side  | 5"Hx5"W   |  |
| RHS | Right Hood Side | 5"Hx5"W   |  |