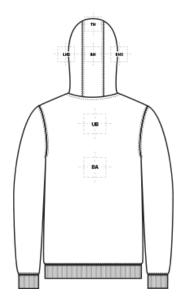

| BACK DECORATION DIMENSIONS |            |             |  |
|----------------------------|------------|-------------|--|
| BA                         | Back       | 14"H x 14"W |  |
| UB                         | Upper Back | 4"H x 14"W  |  |

### NKDR1513 Nike Club Fleece Sleeve Swoosh Full-Zip

Hoodie

| RHS | Right Hood Side | 5"Hx5"W |  |
|-----|-----------------|---------|--|

Decoration range is dependent on product, decoration method and equipment used. Allow for 1/8" per size. Sizing is based off: Adult–L, Women's–M, Youth–L, Girls–M. Please consult with your decorator or supplier.