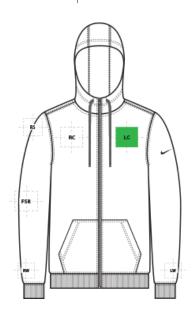

# **DECORATION SPEC SHEET**

NKDR1513 Nike Club Fleece Sleeve Swoosh Full-Zip Hoodie

| FRONT DECORATION DIMENSIONS |             |           |         |
|-----------------------------|-------------|-----------|---------|
| LC                          | Left Chest  | 4"H x 4"W | Primary |
| RC                          | Right Chest | 4"H x 4"W |         |
| TH                          | Top Hood    | 4"H x 4"W |         |

|     | SLEEVE DECORATION DIMENSIONS |            |  |  |
|-----|------------------------------|------------|--|--|
| FSR | Full Sleeve Right            | 4"H x 12"W |  |  |
| LW  | Left Wrist                   | 4"H x 4"W  |  |  |
| RS  | Right Shoulder               | 4"H x 4"W  |  |  |
| RW  | Right Wrist                  | 4"H x 4"W  |  |  |

| HOOD DECORATION DIMENSIONS |                |           |  |
|----------------------------|----------------|-----------|--|
| BH                         | Back Hood      | 4"H x 4"W |  |
| FH                         | Front Hood     | 4"H x 4"W |  |
| LHS                        | Left Hood Side | 5"Hx5"W   |  |