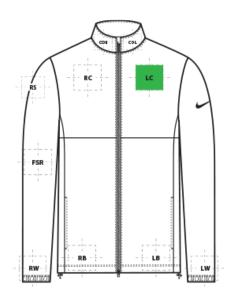

# NKDX6716 Nike Storm-FIT Full-Zip Jacket

| FRONT DECORATION DIMENSIONS |              |             |         |  |  |
|-----------------------------|--------------|-------------|---------|--|--|
| COL                         | Collar Left  | 1"H X 4"W   |         |  |  |
| COR                         | Collar Right | 1"H X 4"W   |         |  |  |
| LB                          | Left Bottom  | 4" H X 4" W |         |  |  |
| LC                          | Left Chest   | 4" H X 4" W | Primary |  |  |
| RB                          | Right Bottom | 4" H X 4" W |         |  |  |
| RC                          | Right Chest  | 4" H X 4" W |         |  |  |

| SLEEVE DECORATION DIMENSIONS |                   |             |  |  |  |
|------------------------------|-------------------|-------------|--|--|--|
| FSR                          | Full Sleeve Right | 4"W x14"H   |  |  |  |
| LW                           | Left Wrist        | 4" H X 4" W |  |  |  |
| RS                           | Right Shoulder    | 4" H X 4" W |  |  |  |
| RW                           | Right Wrist       | 4" H X 4" W |  |  |  |