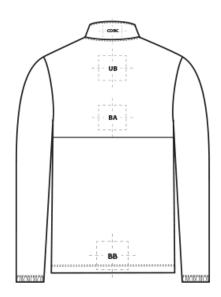

| BACK DECORATION DIMENSIONS |             |               |  |  |  |
|----------------------------|-------------|---------------|--|--|--|
| ВА                         | Back        | 12" H X 12" W |  |  |  |
| ВВ                         | Back Bottom | 4" H X 12" W  |  |  |  |
| СОВС                       | Collar Back | 1"H X 4"W     |  |  |  |
| UB                         | Upper Back  | 4" H X 12" W  |  |  |  |