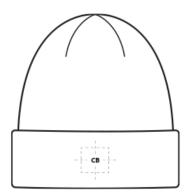

| BACK DECORATION DIMENSIONS |          |                       |  |  |  |
|----------------------------|----------|-----------------------|--|--|--|
| СВ                         | Cap Back | 2" H x 5"W (max size) |  |  |  |