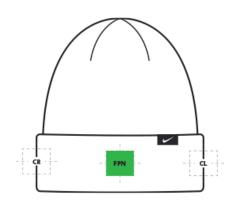

# NKFN6310 Nike Terra Beanie

| FRONT DECORATION DIMENSIONS |             |                       |         |  |  |  |
|-----------------------------|-------------|-----------------------|---------|--|--|--|
| FPN                         | Front Panel | 2" H x 5"W (max size) | Primary |  |  |  |

| BACK DECORATION DIMENSIONS |          |                       |  |  |  |
|----------------------------|----------|-----------------------|--|--|--|
| СВ                         | Cap Back | 2" H x 5"W (max size) |  |  |  |

| SIDE DECORATION DIMENSIONS |           |         |  |  |  |
|----------------------------|-----------|---------|--|--|--|
| CL                         | Cap Left  | 2"HX3"W |  |  |  |
| CR                         | Cap Right | 2"HX3"W |  |  |  |

Decoration range is dependent on product, decoration method and equipment used. Allow for 1/8" per size. Sizing is based off: Adult–L, Women's–M, Youth–L, Girls–M. Please consult with your decorator or supplier.