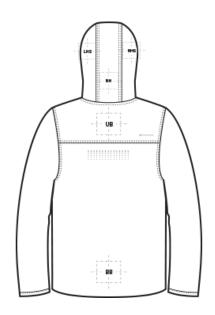

| BACK DECORATION DIMENSIONS |             |          |  |  |
|----------------------------|-------------|----------|--|--|
| ВВ                         | Back Bottom | 6"HX20"W |  |  |
| UB                         | Upper Back  | 4"HX14"W |  |  |

### **HOOD DECORATION DIMENSIONS**

## OE728 OGIO® Stealth Full-Zip Jacket

| ВН  | Back Hood       | 4"H x 4"W |  |
|-----|-----------------|-----------|--|
| FH  | Front Hood      | 4"H x 4"W |  |
| LHS | Left Hood Side  | 8"HX5"W   |  |
| RHS | Right Hood Side | 8"HX5"W   |  |

Decoration range is dependent on product, decoration method and equipment used. Allow for 1/8" per size. Sizing is based off: Adult–L, Women's–M, Youth–L, Girls–M. Please consult with your decorator or supplier.