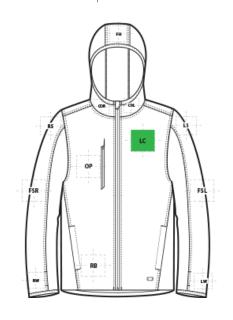

## OE728 OGIO® Stealth Full-Zip Jacket

| FRONT DECORATION DIMENSIONS |              |           |         |  |
|-----------------------------|--------------|-----------|---------|--|
| COL                         | Collar Left  | 2"H x 3"W |         |  |
| COR                         | Collar Right | 2"H x 3"W |         |  |
| LC                          | Left Chest   | 4"Hx4"W   | Primary |  |
| RB                          | Right Bottom | 3"HX2"W   |         |  |

| BACK DECORATION DIMENSIONS |             |          |  |  |
|----------------------------|-------------|----------|--|--|
| ВВ                         | Back Bottom | 6"HX20"W |  |  |
| UB                         | Upper Back  | 4"HX14"W |  |  |

| SLEEVE DECORATION DIMENSIONS |                   |            |  |  |
|------------------------------|-------------------|------------|--|--|
| FSL                          | Full Sleeve Left  | 4"H x 26"W |  |  |
| FSR                          | Full Sleeve Right | 4"H x 26"W |  |  |
| LS                           | Left Shoulder     | 4"H x 4"W  |  |  |
| LW                           | Left Wrist        | 3"H x 3"W  |  |  |
| RS                           | Right Shoulder    | 4"H x 4"W  |  |  |
| RW                           | Right Wrist       | 3"H x 3"W  |  |  |

Decoration range is dependent on product, decoration method and equipment used. Allow for 1/8" per size. Sizing is based off: Adult–L, Women's–M, Youth–L, Girls–M. Please consult with your decorator or supplier.