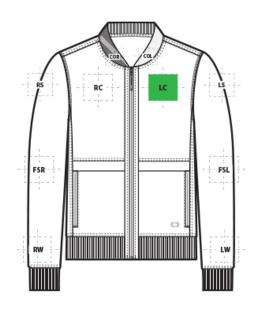

# OG830 OGIO® Outstretch Full-Zip

| FRONT DECORATION DIMENSIONS |              |             |         |  |  |
|-----------------------------|--------------|-------------|---------|--|--|
| COL                         | Collar Left  | 1"H X 4"W   |         |  |  |
| COR                         | Collar Right | 1"H X 4"W   |         |  |  |
| LC                          | Left Chest   | 4" H X 4" W | Primary |  |  |
| RC                          | Right Chest  | 4" H X 4" W |         |  |  |

| SLEEVE DECORATION DIMENSIONS |                   |             |  |  |
|------------------------------|-------------------|-------------|--|--|
| FSL                          | Full Sleeve Left  | 4"W x14"H   |  |  |
| FSR                          | Full Sleeve Right | 4"W x14"H   |  |  |
| LS                           | Left Shoulder     | 4" H X 4" W |  |  |
| LW                           | Left Wrist        | 4" H X 4" W |  |  |
| RS                           | Right Shoulder    | 4" H X 4" W |  |  |
| RW                           | Right Wrist       | 4" H X 4" W |  |  |