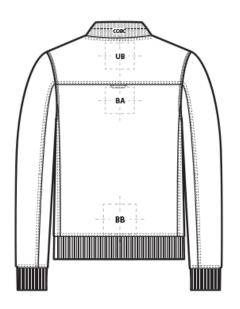

| BACK DECORATION DIMENSIONS |             |               |  |  |  |
|----------------------------|-------------|---------------|--|--|--|
| ВА                         | Back        | 10" H X 10" W |  |  |  |
| ВВ                         | Back Bottom | 4" H X 12" W  |  |  |  |
| СОВС                       | Collar Back | 1"H X 4"W     |  |  |  |
| UB                         | Upper Back  | 4" H X 12" W  |  |  |  |