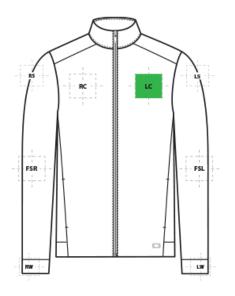

# **DECORATION SPEC SHEET**

OG850 OGIO® Bolt Full-Zip

| FRONT DECORATION DIMENSIONS |             |           |         |  |  |
|-----------------------------|-------------|-----------|---------|--|--|
| LC                          | Left Chest  | 4"H x 4"W | Primary |  |  |
| RC                          | Right Chest | 4"H x 4"W |         |  |  |
| TH                          | Top Hood    | 4"H x 4"W |         |  |  |

| SLEEVE DECORATION DIMENSIONS |                   |            |  |  |
|------------------------------|-------------------|------------|--|--|
| FSL                          | Full Sleeve Left  | 4"H x 12"W |  |  |
| FSR                          | Full Sleeve Right | 4"H x 12"W |  |  |
| LS                           | Left Shoulder     | 4"H x 4"W  |  |  |
| LW                           | Left Wrist        | 4"Hx4"W    |  |  |
| RS                           | Right Shoulder    | 4"H x 4"W  |  |  |
| RW                           | Right Wrist       | 4"Hx4"W    |  |  |

Decoration range is dependent on product, decoration method and equipment used. Allow for 1/8" per size. Sizing is based off: Adult–L, Women's–M, Youth–L, Girls–M. Please consult with your decorator or supplier.