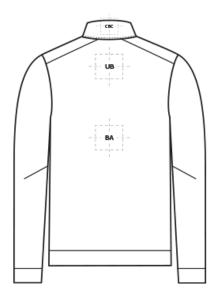

| BACK DECORATION DIMENSIONS |                    |             |  |  |
|----------------------------|--------------------|-------------|--|--|
| BA                         | Back               | 14"H x 14"W |  |  |
| CBC                        | Collar Back Center | 1"H x 4"W   |  |  |
| UB                         | Upper Back         | 4"H x 14"W  |  |  |

Decoration range is dependent on product, decoration method and equipment used. Allow for 1/8" per size. Sizing is based off: Adult–L, Women's–M, Youth–L, Girls–M. Please consult with your decorator or supplier.