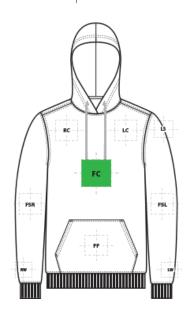

## PC144 Port & Company® Crystal Tie-Dye Pullover Hoodie

| FRONT DECORATION DIMENSIONS |              |            |         |
|-----------------------------|--------------|------------|---------|
| FC                          | Full Chest   | 14"Hx 14"W | Primary |
| LC                          | Left Chest   | 4"HX4"W    |         |
| PP                          | Pouch Pocket | 4"HX4"W    |         |
| RC                          | Right Chest  | 4"HX4"W    |         |

| SLEEVE DECORATION DIMENSIONS |                   |            |  |
|------------------------------|-------------------|------------|--|
| FSL                          | Full Sleeve Left  | 4"H x 14'W |  |
| FSR                          | Full Sleeve Right | 4"H x 14'W |  |
| LS                           | Left Shoulder     | 4"'H X 4'W |  |
| LW                           | Left Wrist        | 4"H x 4"W  |  |
| RW                           | Right Wrist       | 4"H x 4"W  |  |

| HOOD DECORATION DIMENSIONS |                |           |  |
|----------------------------|----------------|-----------|--|
| LHS                        | Left Hood Side | 6"H x 8"W |  |