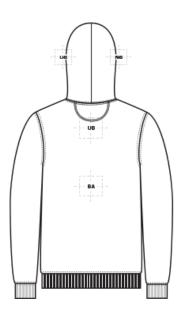

| BACK DECORATION DIMENSIONS |            |             |  |
|----------------------------|------------|-------------|--|
| ВА                         | Back       | 14"H x 14"W |  |
| UB                         | Upper Back | 4"H x 14"W  |  |

### PC144 Port & Company® Crystal Tie-Dye Pullover Hoodie

| RHS | Right Hood Side | 6"H x 8"W |  |
|-----|-----------------|-----------|--|
|-----|-----------------|-----------|--|

Decoration range is dependent on product, decoration method and equipment used. Allow for 1/8" per size. Sizing is based off: Adult–L, Women's–M, Youth–L, Girls–M. Please consult with your decorator or supplier.