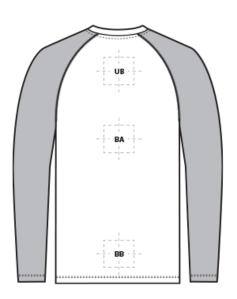

| BACK DECORATION DIMENSIONS |             |             |  |  |  |
|----------------------------|-------------|-------------|--|--|--|
| ВА                         | Back        | 20"H X 14"W |  |  |  |
| ВВ                         | Back Bottom | 6"H x 14"W  |  |  |  |
| UB                         | Upper Back  | 4"H x 12"W  |  |  |  |