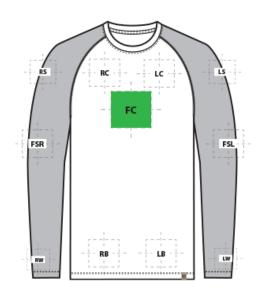

# RU151LS Russell Outdoors<sup>#</sup> Realtree<sup>®</sup> Colorblock Performance Long Sleeve Tee

| FRONT DECORATION DIMENSIONS |              |             |         |  |  |
|-----------------------------|--------------|-------------|---------|--|--|
| FC                          | Full Chest   | 18"H x 12"W | Primary |  |  |
| LB                          | Left Bottom  | 4"H x 4"W   |         |  |  |
| LC                          | Left Chest   | 4"H x 4"W   |         |  |  |
| RB                          | Right Bottom | 4"H x 4"W   |         |  |  |
| RC                          | Right Chest  | 4"H x 4"W   |         |  |  |

| BACK DECORATION DIMENSIONS |             |             |  |  |  |
|----------------------------|-------------|-------------|--|--|--|
| ВА                         | Back        | 20"H X 14"W |  |  |  |
| ВВ                         | Back Bottom | 6"H x 14"W  |  |  |  |
| UB                         | Upper Back  | 4"H x 12"W  |  |  |  |

| SLEEVE DECORATION DIMENSIONS |                   |            |  |  |
|------------------------------|-------------------|------------|--|--|
| FSL                          | Full Sleeve Left  | 4"H X 20"W |  |  |
| FSR                          | Full Sleeve Right | 4"H X 20"W |  |  |
| LS                           | Left Shoulder     | 4"H x 4"W  |  |  |
| LW                           | Left Wrist        | 3"H x 3"W  |  |  |
| RS                           | Right Shoulder    | 4"H x 4"W  |  |  |
| RW                           | Right Wrist       | 3"H x 3"W  |  |  |