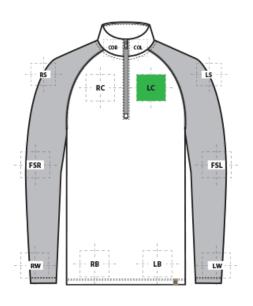

# RU152 Russell Outdoors<sup>#</sup> Realtree<sup>®</sup> Colorblock Performance 1/4-Zip

| FRONT DECORATION DIMENSIONS |              |             |         |  |  |
|-----------------------------|--------------|-------------|---------|--|--|
| COL                         | Collar Left  | 1"H X 4"W   |         |  |  |
| COR                         | Collar Right | 1"H X 4"W   |         |  |  |
| LB                          | Left Bottom  | 4"HX4"W     |         |  |  |
| LC                          | Left Chest   | 4" H X 4" W | Primary |  |  |
| RB                          | Right Bottom | 4"HX4"W     |         |  |  |
| RC                          | Right Chest  | 4" H X 4" W |         |  |  |

| SLEEVE DECORATION DIMENSIONS |                   |             |  |  |  |
|------------------------------|-------------------|-------------|--|--|--|
| FSL                          | Full Sleeve Left  | 4"W x14"H   |  |  |  |
| FSR                          | Full Sleeve Right | 4"W x14"H   |  |  |  |
| LS                           | Left Shoulder     | 4" H X 4" W |  |  |  |
| LW                           | Left Wrist        | 4" H X 4" W |  |  |  |

## RU152 Russell Outdoors<sup>#</sup> Realtree<sup>®</sup> Colorblock Performance 1/4-Zip

| RS | Right Shoulder | 4" H X 4" W |  |
|----|----------------|-------------|--|
| RW | Right Wrist    | 4" H X 4" W |  |