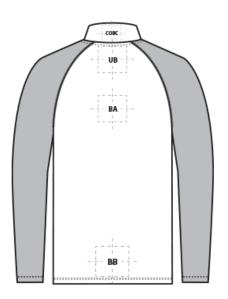

| BACK DECORATION DIMENSIONS |             |               |  |  |
|----------------------------|-------------|---------------|--|--|
| ВА                         | Back        | 12" H X 12" W |  |  |
| ВВ                         | Back Bottom | 4" H X 12" W  |  |  |
| СОВС                       | Collar Back | 1"H X 4"W     |  |  |
| UB                         | Upper Back  | 4" H X 12" W  |  |  |