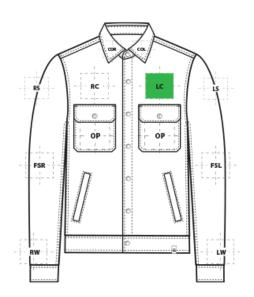

## RU550 Russell Outdoors<sup>#</sup> Basin Jacket

| FRONT DECORATION DIMENSIONS |              |             |         |  |
|-----------------------------|--------------|-------------|---------|--|
| COL                         | Collar Left  | 1"H X 4"W   |         |  |
| COR                         | Collar Right | 1"H X 4"W   |         |  |
| LC                          | Left Chest   | 4" H X 4" W | Primary |  |
| ОР                          | On Pocket    | 3"HX3"W     |         |  |
| RC                          | Right Chest  | 4" H X 4" W |         |  |

| SLEEVE DECORATION DIMENSIONS |                   |             |  |
|------------------------------|-------------------|-------------|--|
| FSL                          | Full Sleeve Left  | 4"W x14"H   |  |
| FSR                          | Full Sleeve Right | 4"W x14"H   |  |
| LS                           | Left Shoulder     | 4" H X 4" W |  |
| LW                           | Left Wrist        | 4" H X 4" W |  |
| RS                           | Right Shoulder    | 4" H X 4" W |  |