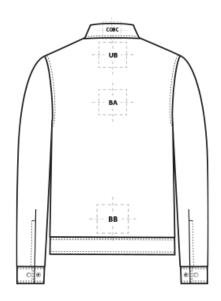

| BACK DECORATION DIMENSIONS |             |               |  |  |
|----------------------------|-------------|---------------|--|--|
| ВА                         | Back        | 12" H X 12" W |  |  |
| ВВ                         | Back Bottom | 4" H X 12" W  |  |  |
| СОВС                       | Collar Back | 1"H X 4"W     |  |  |
| UB                         | Upper Back  | 4" H X 12" W  |  |  |