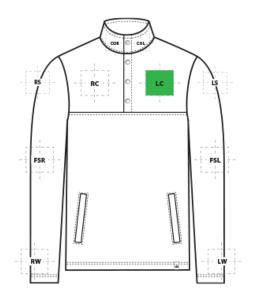

## RU551 Russell Outdoors<sup>#</sup> Basin Snap Pullover

| FRONT DECORATION DIMENSIONS |              |             |         |  |  |
|-----------------------------|--------------|-------------|---------|--|--|
| COL                         | Collar Left  | 1"H X 4"W   |         |  |  |
| COR                         | Collar Right | 1"H X 4"W   |         |  |  |
| LC                          | Left Chest   | 4" H X 4" W | Primary |  |  |
| RC                          | Right Chest  | 4" H X 4" W |         |  |  |

| SLEEVE DECORATION DIMENSIONS |                   |             |  |  |
|------------------------------|-------------------|-------------|--|--|
| FSL                          | Full Sleeve Left  | 4"W x14"H   |  |  |
| FSR                          | Full Sleeve Right | 4"W x14"H   |  |  |
| LS                           | Left Shoulder     | 4" H X 4" W |  |  |
| LW                           | Left Wrist        | 4" H X 4" W |  |  |
| RS                           | Right Shoulder    | 4" H X 4" W |  |  |
| RW                           | Right Wrist       | 4" H X 4" W |  |  |