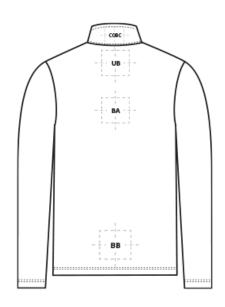

| BACK DECORATION DIMENSIONS |             |              |  |  |  |
|----------------------------|-------------|--------------|--|--|--|
| ВА                         | Back        | 1"H X 4"W    |  |  |  |
| ВВ                         | Back Bottom | 4" H X 12" W |  |  |  |
| COBC                       | Collar Back | 1"H X 4"W    |  |  |  |
| UB                         | Upper Back  | 4" H X 12" W |  |  |  |