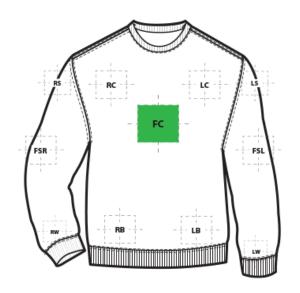

# SF000 Gildan® Softstyle® Crewneck Sweatshirt

| FRONT DECORATION DIMENSIONS |              |             |         |  |  |
|-----------------------------|--------------|-------------|---------|--|--|
| FC                          | Full Chest   | 14"H x 14"W | Primary |  |  |
| LB                          | Left Bottom  | 4"H x 4"W   |         |  |  |
| LC                          | Left Chest   | 4"H x 4"W   |         |  |  |
| RB                          | Right Bottom | 4"H x 4"W   |         |  |  |
| RC                          | Right Chest  | 4"H x 4"W   |         |  |  |

| SLEEVE DECORATION DIMENSIONS |                   |           |  |  |
|------------------------------|-------------------|-----------|--|--|
| FSL                          | Full Sleeve Left  | 14"Hx14"W |  |  |
| FSR                          | Full Sleeve Right | 14"Hx14"W |  |  |
| LS                           | Left Shoulder     | 4"H x 4"W |  |  |
| LW                           | Left Wrist        | 4"H x 4"W |  |  |
| RS                           | Right Shoulder    | 4"H x 4"W |  |  |
| RW                           | Right Wrist       | 4"H x 4"W |  |  |