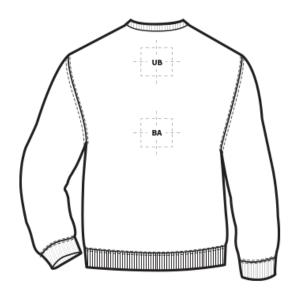

| BACK DECORATION DIMENSIONS |            |           |  |  |  |
|----------------------------|------------|-----------|--|--|--|
| ВА                         | Back       | 14"Hx14"W |  |  |  |
| UB                         | Upper Back | 14"Hx14"W |  |  |  |