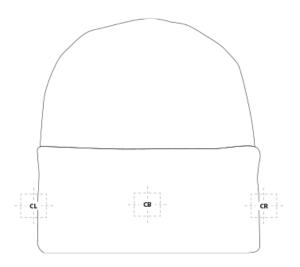

| BACK DECORATION DIMENSIONS |          |         |  |  |  |
|----------------------------|----------|---------|--|--|--|
| СВ                         | Cap Back | 2"HX6"W |  |  |  |

| SIDE DECORATION DIMENSIONS |           |         |  |  |  |
|----------------------------|-----------|---------|--|--|--|
| CL                         | Cap Left  | 2"HX4"W |  |  |  |
| CR                         | Cap Right | 2"HX4"W |  |  |  |