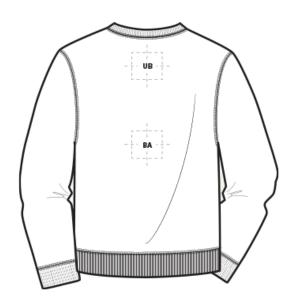

| BACK DECORATION DIMENSIONS |            |             |  |  |  |
|----------------------------|------------|-------------|--|--|--|
| ВА                         | Back       | 14"H x 14"W |  |  |  |
| UB                         | Upper Back | 8"H x 18'W  |  |  |  |