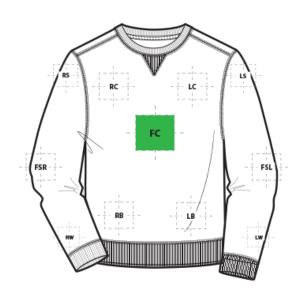

# ST266 Sport-Tek® Crewneck Sweatshirt

| FRONT DECORATION DIMENSIONS |              |            |         |  |  |
|-----------------------------|--------------|------------|---------|--|--|
| FC                          | Full Chest   | 14"Hx 14"W | Primary |  |  |
| LB                          | Left Bottom  | 4"HX4"W    |         |  |  |
| LC                          | Left Chest   | 4"H x 4"W  |         |  |  |
| RB                          | Right Bottom | 4"HX4"W    |         |  |  |
| RC                          | Right Chest  | 4"H x 4"W  |         |  |  |

| SLEEVE DECORATION DIMENSIONS |                   |            |  |  |  |
|------------------------------|-------------------|------------|--|--|--|
| FSL                          | Full Sleeve Left  | 4"H x 20"W |  |  |  |
| FSR                          | Full Sleeve Right | 4"H x 20"W |  |  |  |
| LS                           | Left Shoulder     | 4"H x 4"W  |  |  |  |
| LW                           | Left Wrist        | 2"H x 2"W  |  |  |  |
| RS                           | Right Shoulder    | 4"H x 4"W  |  |  |  |
| RW                           | Right Wrist       | 2"H x 2"W  |  |  |  |