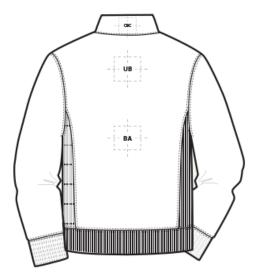

| BACK DECORATION DIMENSIONS |                    |             |  |  |  |
|----------------------------|--------------------|-------------|--|--|--|
| BA                         | Back               | 20"H x 20"W |  |  |  |
| СВС                        | Collar Back Center | 2"H x 6"W   |  |  |  |
| UB                         | Upper Back         | 8"H x 10'W  |  |  |  |