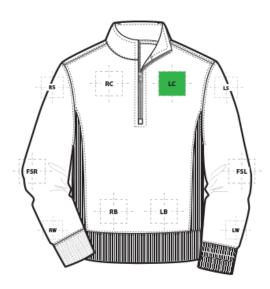

# **DECORATION SPEC SHEET**

SPORT-TEK.

ST283 Sport-Tek<sup>®</sup> Super Heavyweight 1/4-Zip Pullover Sweatshirt

| FRONT DECORATION DIMENSIONS |              |           |         |  |  |
|-----------------------------|--------------|-----------|---------|--|--|
| LB                          | Left Bottom  | 4"HX4"W   |         |  |  |
| LC                          | Left Chest   | 4"H x 4"W | Primary |  |  |
| RB                          | Right Bottom | 4"HX4"W   |         |  |  |
| RC                          | Right Chest  | 4"H x 4"W |         |  |  |

| SLEEVE DECORATION DIMENSIONS |                   |            |  |  |  |
|------------------------------|-------------------|------------|--|--|--|
| FSL                          | Full Sleeve Left  | 4"H x 20"W |  |  |  |
| FSR                          | Full Sleeve Right | 4"H x 20"W |  |  |  |
| LS                           | Left Shoulder     | 4"H x 4"W  |  |  |  |
| LW                           | Left Wrist        | 2"H x 2"W  |  |  |  |
| RS                           | Right Shoulder    | 4"H x 4"W  |  |  |  |
| RW                           | Right Wrist       | 2"H x 2"W  |  |  |  |