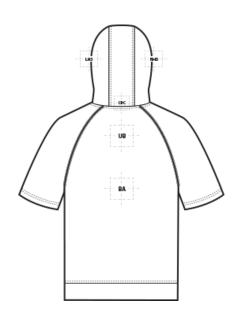

| BACK DECORATION DIMENSIONS |                    |          |  |  |  |
|----------------------------|--------------------|----------|--|--|--|
| ВА                         | Back               | 22'HX8"W |  |  |  |
| СВС                        | Collar Back Center | 4"HX8"W  |  |  |  |
| UB                         | Upper Back         | 6'HX8"W  |  |  |  |

| SLEEVE DECORATION DIMENSIONS |                   |          |  |  |  |
|------------------------------|-------------------|----------|--|--|--|
| FSL                          | Full Sleeve Left  | 14"HX3"W |  |  |  |
| FSR                          | Full Sleeve Right | 14"HX3"W |  |  |  |
| LS                           | Left Shoulder     | 4"HX4"W  |  |  |  |
| RS                           | Right Shoulder    | 4"HX4"W  |  |  |  |

#### **HOOD DECORATION DIMENSIONS**

## ST297 Sport-Tek <sup>®</sup> PosiCharge <sup>®</sup> Tri-Blend Wicking Fleece Short Sleeve Hooded Pullover

| FH  | Front Hood      | 3"HX3"W |  |
|-----|-----------------|---------|--|
| LHS | Left Hood Side  | 8"HX4"W |  |
| RHS | Right Hood Side | 8"HX4"W |  |