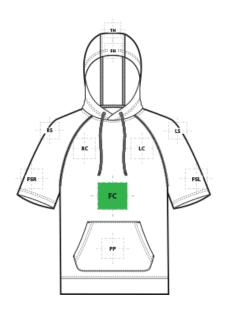

# ST297 Sport-Tek <sup>®</sup> PosiCharge <sup>®</sup> Tri-Blend Wicking Fleece Short Sleeve Hooded Pullover

| FRONT DECORATION DIMENSIONS |              |           |         |  |  |
|-----------------------------|--------------|-----------|---------|--|--|
| FC                          | Full Chest   | 12"HX14"W | Primary |  |  |
| LC                          | Left Chest   | 4"HX4"W   |         |  |  |
| PP                          | Pouch Pocket | 7'HX8"W   |         |  |  |
| RC                          | Right Chest  | 4"HX4"W   |         |  |  |
| TH                          | Top Hood     | 3"HX3"W   |         |  |  |

| BACK DECORATION DIMENSIONS |                    |          |  |  |  |
|----------------------------|--------------------|----------|--|--|--|
| ВА                         | Back               | 22'HX8"W |  |  |  |
| СВС                        | Collar Back Center | 4"HX8"W  |  |  |  |
| UB                         | Upper Back         | 6'HX8"W  |  |  |  |

| SLEEVE DECORATION DIMENSIONS |                   |          |  |  |  |
|------------------------------|-------------------|----------|--|--|--|
| FSL                          | Full Sleeve Left  | 14"HX3"W |  |  |  |
| FSR                          | Full Sleeve Right | 14"HX3"W |  |  |  |
| LS                           | Left Shoulder     | 4"HX4"W  |  |  |  |
| RS                           | Right Shoulder    | 4"HX4"W  |  |  |  |