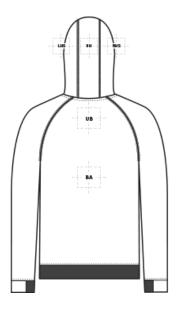

| BACK DECORATION DIMENSIONS |            |             |  |  |
|----------------------------|------------|-------------|--|--|
| BA                         | Back       | 14"H x 14"W |  |  |
| UB                         | Upper Back | 4"H x 14"W  |  |  |

### HOOD DECORATION DIMENSIONS

## ST571 Sport-Tek<sup>®</sup> PosiCharge<sup>®</sup> Strive Hooded Pullover

| BH  | Back Hood       | 3"Hx3"W |  |
|-----|-----------------|---------|--|
| FH  | Front Hood      | 3"Hx3"W |  |
| LHS | Left Hood Side  | 5"Hx5"W |  |
| RHS | Right Hood Side | 5"Hx5"W |  |