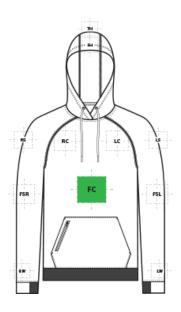

# **DECORATION SPEC SHEET**

SPORT-TEK.

ST571 Sport-Tek<sup>®</sup> PosiCharge<sup>®</sup> Strive Hooded Pullover

| FC | Full Chest  | 12"H x 12"W | Primary |
|----|-------------|-------------|---------|
| LC | Left Chest  | 4"H x 4"W   |         |
| RC | Right Chest | 4"H x 4"W   |         |
| ТН | Top Hood    | 3"Hx3"W     |         |

| BACK DECORATION DIMENSIONS |            |             |  |  |
|----------------------------|------------|-------------|--|--|
| BA                         | Back       | 14"H x 14"W |  |  |
| UB                         | Upper Back | 4"H x 14"W  |  |  |

| SLEEVE DECORATION DIMENSIONS |                   |            |  |  |
|------------------------------|-------------------|------------|--|--|
| FSL                          | Full Sleeve Left  | 4"H x 16"W |  |  |
| FSR                          | Full Sleeve Right | 4"H x 16"W |  |  |
| LS                           | Left Shoulder     | 4"H x 4"W  |  |  |
| LW                           | Left Wrist        | 4"H x 4"W  |  |  |
| RS                           | Right Shoulder    | 4"H x 4"W  |  |  |
| RW                           | Right Wrist       | 4"H x 4"W  |  |  |