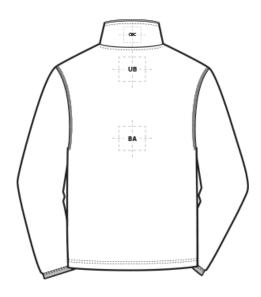

| BACK DECORATION DIMENSIONS |                    |             |  |  |  |
|----------------------------|--------------------|-------------|--|--|--|
| ВА                         | Back               | 24"H x 16"W |  |  |  |
| СВС                        | Collar Back Center | 2"H x 6"W   |  |  |  |
| UB                         | Upper Back         | 8"H x 16"W  |  |  |  |