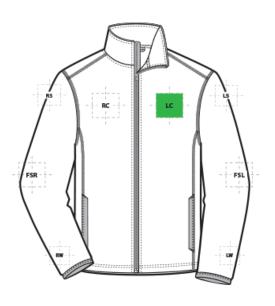

### SPORT-TEK.

ST853 Sport-Tek<sup>®</sup> Sport-Wick<sup>®</sup> Stretch Contrast Full-Zip Jacket

| FRONT DECORATION DIMENSIONS |             |           |         |  |  |
|-----------------------------|-------------|-----------|---------|--|--|
| LC                          | Left Chest  | 4"H x 4"W | Primary |  |  |
| RC                          | Right Chest | 4"H x 4"W |         |  |  |

| SLEEVE DECORATION DIMENSIONS |                   |            |  |  |  |
|------------------------------|-------------------|------------|--|--|--|
| FSL                          | Full Sleeve Left  | 4"H x 20"W |  |  |  |
| FSR                          | Full Sleeve Right | 4"H x 20"W |  |  |  |
| LS                           | Left Shoulder     | 4"H x 4"W  |  |  |  |
| LW                           | Left Wrist        | 2"H x 2"W  |  |  |  |
| RS                           | Right Shoulder    | 4"H x 4"W  |  |  |  |
| RW                           | Right Wrist       | 2"H x 2"W  |  |  |  |