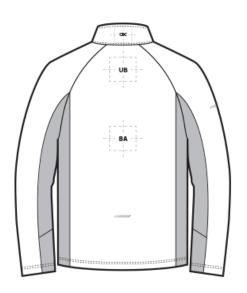

| BACK DECORATION DIMENSIONS |                    |             |  |  |  |
|----------------------------|--------------------|-------------|--|--|--|
| ВА                         | Back               | 24"H x 16"W |  |  |  |
| СВС                        | Collar Back Center | 2"H x 6"W   |  |  |  |
| UB                         | Upper Back         | 10"H x 16"W |  |  |  |