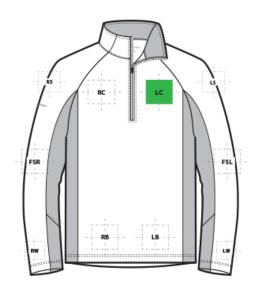

### SPORT-TEK.

ST854 Sport-Tek<sup>®</sup> Sport-Wick<sup>®</sup> Stretch Contrast 1/4-Zip Pullover

| FRONT DECORATION DIMENSIONS |              |         |         |  |  |
|-----------------------------|--------------|---------|---------|--|--|
| LB                          | Left Bottom  | 4"HX4"W |         |  |  |
| LC                          | Left Chest   | 4"HX4"W | Primary |  |  |
| RB                          | Right Bottom | 4"HX4"W |         |  |  |
| RC                          | Right Chest  | 4"HX4"W |         |  |  |

| SLEEVE DECORATION DIMENSIONS |                   |            |  |  |  |
|------------------------------|-------------------|------------|--|--|--|
| FSL                          | Full Sleeve Left  | 4"H x 20"W |  |  |  |
| FSR                          | Full Sleeve Right | 4"H x 20"W |  |  |  |
| LS                           | Left Shoulder     | 4"H x 4"W  |  |  |  |
| LW                           | Left Wrist        | 2"H x 2"W  |  |  |  |
| RS                           | Right Shoulder    | 4"H x 4"W  |  |  |  |
| RW                           | Right Wrist       | 2"H x 2"W  |  |  |  |