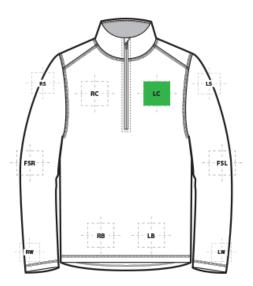

# **DECORATION SPEC SHEET**

SPORT-TEK.

ST855 Sport-Tek<sup>®</sup> Sport-Wick<sup>®</sup> Stretch Reflective Heather 1/2-Zip Pullover

| LB | Left Bottom  | 4"HX4"W |         |
|----|--------------|---------|---------|
| LC | Left Chest   | 4"HX4"W | Primary |
| RB | Right Bottom | 4"HX4"W |         |
| RC | Right Chest  | 4"HX4"W |         |

| SLEEVE DECORATION DIMENSIONS |                   |            |  |  |  |
|------------------------------|-------------------|------------|--|--|--|
| FSL                          | Full Sleeve Left  | 4"H x 20"W |  |  |  |
| FSR                          | Full Sleeve Right | 4"H x 20"W |  |  |  |
| LS                           | Left Shoulder     | 4"H x 4"W  |  |  |  |
| LW                           | Left Wrist        | 3"HX3"W    |  |  |  |
| RS                           | Right Shoulder    | 4"H x 4"W  |  |  |  |
| RW                           | Right Wrist       | 3"HX3"W    |  |  |  |