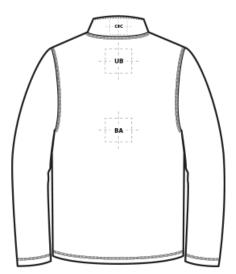

| BACK DECORATION DIMENSIONS |                    |             |  |  |  |
|----------------------------|--------------------|-------------|--|--|--|
| BA                         | Back               | 24"H x 16"W |  |  |  |
| СВС                        | Collar Back Center | 2"H x 6"W   |  |  |  |
| UB                         | Upper Back         | 4'HX12"W    |  |  |  |