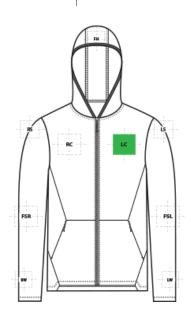

# ST870 Sport-Tek<sup>®</sup> Circuit Hooded Full-Zip

| FRONT DECORATION DIMENSIONS |             |           |         |
|-----------------------------|-------------|-----------|---------|
| LC                          | Left Chest  | 4"Hx4"W   | Primary |
| RC                          | Right Chest | 4"Hx4"W   |         |
| ТН                          | Top Hood    | 4"H x 4"W |         |

| BACK DECORATION DIMENSIONS |            |           |  |
|----------------------------|------------|-----------|--|
| BA                         | Back       | 14"Hx14"W |  |
| UB                         | Upper Back | 4"Hx14"W  |  |

|     | SLEEVE DECORATION DIMENSIONS |            |  |  |
|-----|------------------------------|------------|--|--|
| FSL | Full Sleeve Left             | 4"H x 14"W |  |  |
| FSR | Full Sleeve Right            | 4"H x 14"W |  |  |
| LS  | Left Shoulder                | 4"H x 4"W  |  |  |
| LW  | Left Wrist                   | 4"H x 4"W  |  |  |
| RS  | Right Shoulder               | 4"H x 4"W  |  |  |
| RW  | Right Wrist                  | 4"H x 4"W  |  |  |

| HOOD DECORATION DIMENSIONS |           |           |  |
|----------------------------|-----------|-----------|--|
| ВН                         | Back Hood | 4"H x 4"W |  |