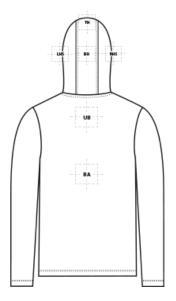

| BACK DECORATION DIMENSIONS |            |           |  |
|----------------------------|------------|-----------|--|
| BA                         | Back       | 14"Hx14"W |  |
| UB                         | Upper Back | 4"Hx14"W  |  |

## ST870 Sport-Tek<sup>®</sup> Circuit Hooded Full-Zip

| FH  | Front Hood      | 4"H x 4"W |  |
|-----|-----------------|-----------|--|
| LHS | Left Hood Side  | 5"Hx5"W   |  |
| RHS | Right Hood Side | 5"Hx5"W   |  |