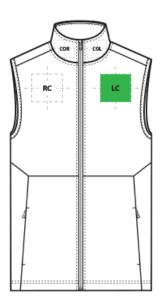

# **DECORATION SPEC SHEET**

SPORT-TEK.

ST981 Sport-Tek<sup>®</sup> Soft Shell Vest

| FRONT DECORATION DIMENSIONS |              |             |         |
|-----------------------------|--------------|-------------|---------|
| COL                         | Collar Left  | 1"H X 4"W   |         |
| COR                         | Collar Right | 1"H X 4"W   |         |
| LC                          | Left Chest   | 4" H X 4" W | Primary |
| RC                          | Right Chest  | 4" H X 4" W |         |