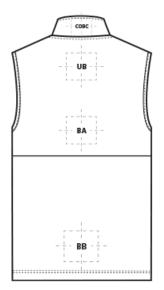

| BACK DECORATION DIMENSIONS |             |              |  |  |
|----------------------------|-------------|--------------|--|--|
| BA                         | Back        | 8" H X 12" W |  |  |
| BB                         | Back Bottom | 6" H X 12" W |  |  |
| COBC                       | Collar Back | 1"H X 4"W    |  |  |
| UB                         | Upper Back  | 4" H X 12" W |  |  |