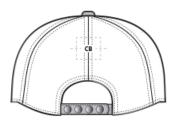

| BACK DECORATION DIMENSIONS |          |                     |  |  |  |
|----------------------------|----------|---------------------|--|--|--|
| СВ                         | Cap Back | 1"H x4"W (max size) |  |  |  |

Decoration range is dependent on product, decoration method and equipment used. Allow for 1/8" per size. Sizing is based off: Adult–L, Women's–M, Youth–L, Girls–M. Please consult with your decorator or supplier.