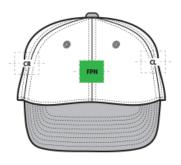

# STC19 Sport-Tek® Yupoong® Flat Bill Snapback Cap

| FRONT DECORATION DIMENSIONS |             |                          |         |  |  |  |
|-----------------------------|-------------|--------------------------|---------|--|--|--|
| FPN                         | Front Panel | 2.25" H x 6"W (max size) | Primary |  |  |  |

Decoration range is dependent on product, decoration method and equipment used. Allow for 1/8" per size. Sizing is based off: Adult–L, Women's–M, Youth–L, Girls–M. Please consult with your decorator or supplier.