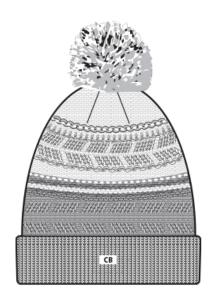

| BACK DECORATION DIMENSIONS |          |                         |  |  |  |
|----------------------------|----------|-------------------------|--|--|--|
| СВ                         | Cap Back | 2" H x 4.5"W (max size) |  |  |  |