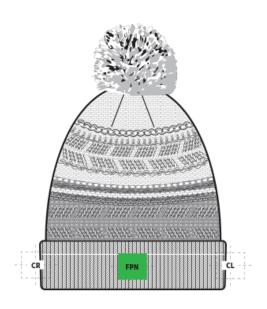

# STC21 Sport-Tek® Pom Pom Team Beanie

| FRONT DECORATION DIMENSIONS |             |                         |         |  |  |  |
|-----------------------------|-------------|-------------------------|---------|--|--|--|
| FPN                         | Front Panel | 2" H x 4.5"W (max size) | Primary |  |  |  |

| BACK DECORATION DIMENSIONS |          |                         |  |  |  |
|----------------------------|----------|-------------------------|--|--|--|
| СВ                         | Cap Back | 2" H x 4.5"W (max size) |  |  |  |

| SIDE DECORATION DIMENSIONS |           |                      |  |  |  |
|----------------------------|-----------|----------------------|--|--|--|
| CL                         | Cap Left  | 2"H x 4"W (max size) |  |  |  |
| CR                         | Cap Right | 2"H x 4"W (max size) |  |  |  |

Decoration range is dependent on product, decoration method and equipment used. Allow for 1/8" per size. Sizing is based off: Adult–L, Women's–M, Youth–L, Girls–M. Please consult with your decorator or supplier.