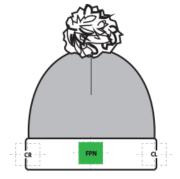

## STC41 Sport-Tek<sup>®</sup> Heather Pom Pom Beanie

| FRONT DECORATION DIMENSIONS |             |         |  |  |  |
|-----------------------------|-------------|---------|--|--|--|
| FPN                         | Front Panel | 3"HX8"W |  |  |  |