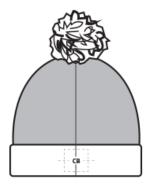

| BACK DECORATION DIMENSIONS |          |         |  |  |  |
|----------------------------|----------|---------|--|--|--|
| СВ                         | Cap Back | 3"HX8"W |  |  |  |

| SIDE DECORATION DIMENSIONS |           |         |  |  |  |
|----------------------------|-----------|---------|--|--|--|
| CL                         | Cap Left  | 3'HX4"W |  |  |  |
| CR                         | Cap Right | 3'HX4"W |  |  |  |