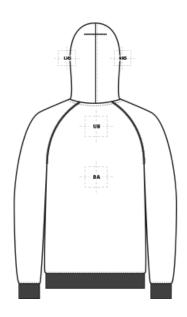

| BACK DECORATION DIMENSIONS |            |             |  |  |
|----------------------------|------------|-------------|--|--|
| ВА                         | Back       | 14"H x 14"W |  |  |
| UB                         | Upper Back | 4"H x 14"W  |  |  |

### **HOOD DECORATION DIMENSIONS**

## STF200 Sport-Tek® Drive Fleece Pullover Hoodie

| LHS | Left Hood Side  | 5"Hx5"W |  |
|-----|-----------------|---------|--|
| RHS | Right Hood Side | 5"Hx5"W |  |

Decoration range is dependent on product, decoration method and equipment used. Allow for 1/8" per size. Sizing is based off: Adult–L, Women's–M, Youth–L, Girls–M. Please consult with your decorator or supplier.