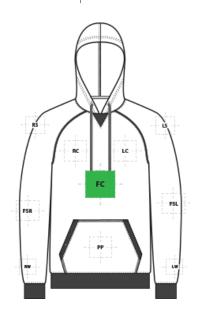

# STF200 Sport-Tek® Drive Fleece Pullover Hoodie

| FRONT DECORATION DIMENSIONS |              |             |         |  |
|-----------------------------|--------------|-------------|---------|--|
| FC                          | Full Chest   | 12"H x 12"W | Primary |  |
| LC                          | Left Chest   | 4"H x 4"W   |         |  |
| PP                          | Pouch Pocket | 5"H x 8"W   |         |  |
| RC                          | Right Chest  | 4"H x 4"W   |         |  |

| BACK DECORATION DIMENSIONS |            |             |  |  |
|----------------------------|------------|-------------|--|--|
| ВА                         | Back       | 14"H x 14"W |  |  |
| UB                         | Upper Back | 4"H x 14"W  |  |  |

| SLEEVE DECORATION DIMENSIONS |                   |            |  |  |  |
|------------------------------|-------------------|------------|--|--|--|
| FSL                          | Full Sleeve Left  | 4"H x 12"W |  |  |  |
| FSR                          | Full Sleeve Right | 4"H x 12"W |  |  |  |
| LS                           | Left Shoulder     | 4"H x 4"W  |  |  |  |
| LW                           | Left Wrist        | 4"Hx4"W    |  |  |  |
| RS                           | Right Shoulder    | 4"H x 4"W  |  |  |  |
| RW                           | Right Wrist       | 4"Hx4"W    |  |  |  |