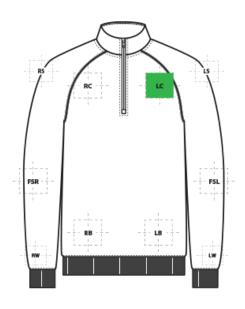

# STF202 Sport-Tek® Drive Fleece 1/4-Zip Pullover

| FRONT DECORATION DIMENSIONS |              |           |         |  |  |
|-----------------------------|--------------|-----------|---------|--|--|
| LB                          | Left Bottom  | 4"HX4"W   |         |  |  |
| LC                          | Left Chest   | 4"H x 4"W | Primary |  |  |
| RB                          | Right Bottom | 4"HX4"W   |         |  |  |
| RC                          | Right Chest  | 4"H x 4"W |         |  |  |

| BACK DECORATION DIMENSIONS |                    |             |  |  |  |
|----------------------------|--------------------|-------------|--|--|--|
| ВА                         | Back               | 14"H x 14"W |  |  |  |
| СВС                        | Collar Back Center | 1"H x 4"W   |  |  |  |
| UB                         | Upper Back         | 4"H x 14"W  |  |  |  |

| SLEEVE DECORATION DIMENSIONS |                   |            |  |  |  |
|------------------------------|-------------------|------------|--|--|--|
| FSL                          | Full Sleeve Left  | 4"H x 14"W |  |  |  |
| FSR                          | Full Sleeve Right | 4"H x 14"W |  |  |  |
| LS                           | Left Shoulder     | 4"H x 4"W  |  |  |  |
| LW                           | Left Wrist        | 4"Hx4"W    |  |  |  |
| RS                           | Right Shoulder    | 4"H x 4"W  |  |  |  |
| RW                           | Right Wrist       | 4"Hx4"W    |  |  |  |