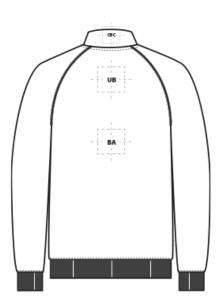

| BACK DECORATION DIMENSIONS |                    |             |  |  |  |
|----------------------------|--------------------|-------------|--|--|--|
| ВА                         | Back               | 14"H x 14"W |  |  |  |
| СВС                        | Collar Back Center | 1"H x 4"W   |  |  |  |
| UB                         | Upper Back         | 4"H x 14"W  |  |  |  |