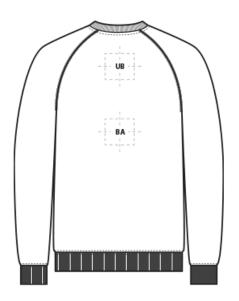

| BACK DECORATION DIMENSIONS |            |             |  |  |  |
|----------------------------|------------|-------------|--|--|--|
| ВА                         | Back       | 14"H x 14"W |  |  |  |
| UB                         | Upper Back | 4"H x 14"W  |  |  |  |