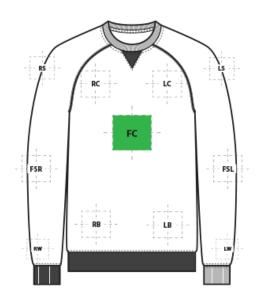

# STF203 Sport-Tek® Drive Fleece Crewneck

| FRONT DECORATION DIMENSIONS |              |             |         |  |
|-----------------------------|--------------|-------------|---------|--|
| FC                          | Full Chest   | 12"H x 12"W | Primary |  |
| LB                          | Left Bottom  | 4"HX4"W     |         |  |
| LC                          | Left Chest   | 4"H x 4"W   |         |  |
| RB                          | Right Bottom | 4"HX4"W     |         |  |
| RC                          | Right Chest  | 4"H x 4"W   |         |  |

| SLEEVE DECORATION DIMENSIONS |                   |            |  |  |
|------------------------------|-------------------|------------|--|--|
| FSL                          | Full Sleeve Left  | 4"H x 14"W |  |  |
| FSR                          | Full Sleeve Right | 4"H x 14"W |  |  |
| LS                           | Left Shoulder     | 4"H x 4"W  |  |  |
| LW                           | Left Wrist        | 4"Hx4"W    |  |  |
| RS                           | Right Shoulder    | 4"H x 4"W  |  |  |
| RW                           | Right Wrist       | 4"Hx4"W    |  |  |