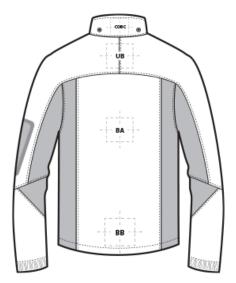

| BACK DECORATION DIMENSIONS |             |             |  |
|----------------------------|-------------|-------------|--|
| BA                         | Back        | 14"H x 14"W |  |
| BB                         | Back Bottom | 6"H x 14"W  |  |
| СОВС                       | Collar Back | 2"H x 4"W   |  |
| UB                         | Upper Back  | 4"H x 4"W   |  |

Decoration range is dependent on product, decoration method and equipment used. Allow for 1/8" per size. Sizing is based off: Adult–L, Women's–M, Youth–L, Girls–M. Please consult with your decorator or supplier.