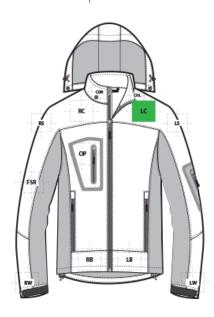

# **DECORATION SPEC SHEET**

PORT AUTHORITY.

TLJ798 Port Authority<sup>®</sup> Tall Waterproof Soft Shell Jacket

| FRONT DECORATION DIMENSIONS |              |             |         |  |
|-----------------------------|--------------|-------------|---------|--|
| COL                         | Collar Left  | 2"H x 2"W   |         |  |
| COR                         | Collar Right | 2"H x 2"W   |         |  |
| FC                          | Full Chest   | 14"H x 14"W |         |  |
| LB                          | Left Bottom  | 3"H x 3"W   |         |  |
| LC                          | Left Chest   | 4"H x 4" W  | Primary |  |
| ОР                          | On Pocket    | 3"H x 3"W   |         |  |
| RB                          | Right Bottom | 3"H x 3"W   |         |  |
| RC                          | Right Chest  | 4"H x 4"W   |         |  |

| SLEEVE DECORATION DIMENSIONS |                   |           |  |  |
|------------------------------|-------------------|-----------|--|--|
| FSR                          | Full Sleeve Right | 4"H x 4"W |  |  |
| LS                           | Left Shoulder     | 4"H x 4"W |  |  |

### TLJ798 Port Authority<sup>®</sup> Tall Waterproof Soft Shell Jacket

| LW | Left Wrist     | 2"H x 2"W |  |
|----|----------------|-----------|--|
| RS | Right Shoulder | 4"H x 4"W |  |
| RW | Right Wrist    | 2"H x 2"W |  |

Decoration range is dependent on product, decoration method and equipment used. Allow for 1/8" per size. Sizing is based off: Adult–L, Women's–M, Youth–L, Girls–M. Please consult with your decorator or supplier.