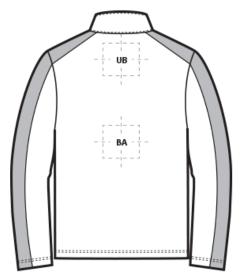

| BACK DECORATION DIMENSIONS |            |             |  |  |  |
|----------------------------|------------|-------------|--|--|--|
| BA                         | Back       | 18"H x 14"W |  |  |  |
| UB                         | Upper Back | 8"H x 14"W  |  |  |  |