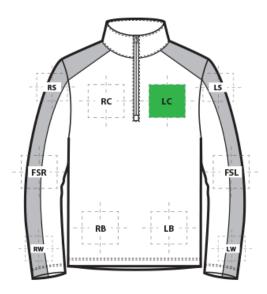

# **DECORATION SPEC SHEET**

SPORT-TEK.

YST397 Sport-Tek<sup>®</sup> Youth PosiCharge<sup>®</sup> Electric Heather Colorblock 1/4-Zip Pullover

| FRONT DECORATION DIMENSIONS |              |         |         |  |  |
|-----------------------------|--------------|---------|---------|--|--|
| LB                          | Left Bottom  | 3'HX3"W |         |  |  |
| LC                          | Left Chest   | 4"HX4"W | Primary |  |  |
| RB                          | Right Bottom | 3'HX3"W |         |  |  |
| RC                          | Right Chest  | 4"HX4"W |         |  |  |

| SLEEVE DECORATION DIMENSIONS |                   |            |  |  |  |
|------------------------------|-------------------|------------|--|--|--|
| FSL                          | Full Sleeve Left  | 4"H x 16"W |  |  |  |
| FSR                          | Full Sleeve Right | 4"H x 16"W |  |  |  |
| LS                           | Left Shoulder     | 4"H x 4"W  |  |  |  |
| LW                           | Left Wrist        | 2"H x 2"W  |  |  |  |
| RS                           | Right Shoulder    | 4"H x 4"W  |  |  |  |
| RW                           | Right Wrist       | 2"H x 2"W  |  |  |  |