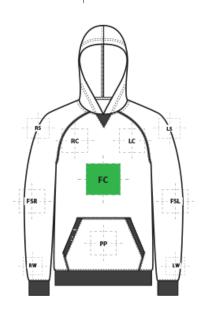

# YSTF200 Sport-Tek® Youth Drive Fleece Pullover Hoodie

| FRONT DECORATION DIMENSIONS |              |             |         |  |
|-----------------------------|--------------|-------------|---------|--|
| FC                          | Full Chest   | 10"H x 10"W | Primary |  |
| LC                          | Left Chest   | 4"H x 4"W   |         |  |
| PP                          | Pouch Pocket | 4"HX6"W     |         |  |
| RC                          | Right Chest  | 4"H x 4"W   |         |  |

| BACK DECORATION DIMENSIONS |            |             |  |  |
|----------------------------|------------|-------------|--|--|
| ВА                         | Back       | 10"H x 10"W |  |  |
| UB                         | Upper Back | 4"H x 10"W  |  |  |

| SLEEVE DECORATION DIMENSIONS |                   |            |  |  |
|------------------------------|-------------------|------------|--|--|
| FSL                          | Full Sleeve Left  | 4"H x 12"W |  |  |
| FSR                          | Full Sleeve Right | 4"H x 12"W |  |  |
| LS                           | Left Shoulder     | 4"H x 4"W  |  |  |
| LW                           | Left Wrist        | 4"Hx4"W    |  |  |
| RS                           | Right Shoulder    | 4"H x 4"W  |  |  |
| RW                           | Right Wrist       | 4"Hx4"W    |  |  |

### **HOOD DECORATION DIMENSIONS**