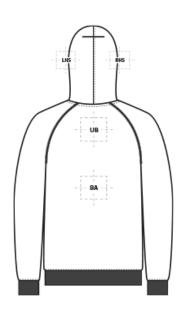

| BACK DECORATION DIMENSIONS |            |             |  |  |
|----------------------------|------------|-------------|--|--|
| ВА                         | Back       | 10"H x 10"W |  |  |
| UB                         | Upper Back | 4"H x 10"W  |  |  |

## YSTF200 Sport-Tek® Youth Drive Fleece Pullover Hoodie

| LHS | Left Hood Side  | 5"Hx5"W |  |
|-----|-----------------|---------|--|
| RHS | Right Hood Side | 5"Hx5"W |  |

Decoration range is dependent on product, decoration method and equipment used. Allow for 1/8" per size. Sizing is based off: Adult–L, Women's–M, Youth–L, Girls–M. Please consult with your decorator or supplier.