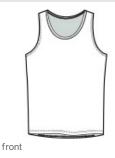

# American Apparel<sup>®</sup> Fine Jersey Tank 2408W

- 4.3-ounce, 100% combed ring spun cotton, 30 singles
- 90/10 combed ring spun cotton/poly (Heather Grey)
- 100% cotton thread on White
- Side seamed body
- Relaxed fit
- Tear Aw ay label