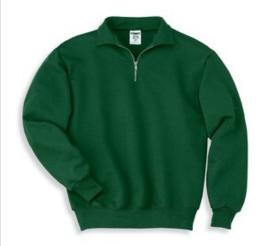

# 1/4-Zip Sweatshirt with Cadet Collar. 4528M

- 9.5-ounce, 50/50 cotton/poly NuBlend® pill-resistant fleece
- High-stitch density for a smooth-printing canvas
- Brass-toned zipper
- Double-needle coverseamed neck, armholes and waistband
- 1x1 rib knit cuffs and waistband with spandex
- Ash (formerly Birch)