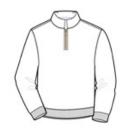

# 1/4-Zip Sweatshirt with Cadet Collar. 4528M

- 9.5-ounce, 50/50 cotton/poly NuBlend® pill-resistant fleece
- High-stitch density for a smooth-printing canvas
- Brass-toned zipper
- Double-needle coverseamed neck, armholes and waistband
- 1x1 rib knit cuffs and waistband with spandex
- Ash (formerly Birch)

front