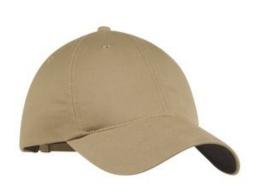

# Nike Unstructured Twill Cap. 580087

The perfect classic look with a contrast underbill as engineered by Nike. This cap has an unstructured, mid-profile design and a self-fabric closure with buckle. The contrast Sw oosh design trademark is embroidered on the center back. Made of 58/42 cotton/poly tw ill. **CARE INSTRUCTIONS** Hand Wash Warm. Line Dry. Do Not Wring, Bleach, Iron Or Dry Clean.