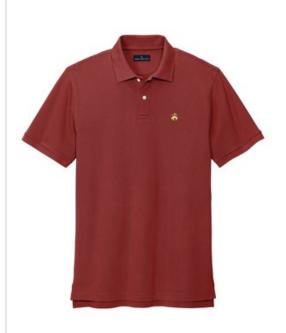

## Brooks Brothers<sup>®</sup> Pima Cotton Pique Polo BB18200

Luxuriously soft and supremely durable, the Brooks Brothers pima cotton pique polo fits in as a stylish staple no matter how you wear it.

- 6.5-ounce, 96/4 pima cotton/spandex pique
- Flat knit collar and cuffs
- Tw o-button continuous placket
- Pearlized buttons with Brooks Brothers logo
- Brooks Brothers Golden Fleece logo embroidered on left chest
- Drop tail hem with side vents