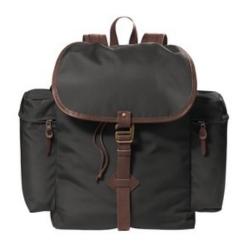

## Port Authority <sup>®</sup> The Original Pack. BG227

50 years in the making, the Original Pack was inspired by our founder. It's reminiscent of the first pack he created as part of a college project in 1971. Complete with a large main pocket designed to hold at least 12 cans, his fiery red rucksack was sold to promote a brewery.

- 1080D polyester
- Rucksack flap w ith interior cinch closure
- Padded interior laptop sleeve
- Interior zippered organization pocket
- Two cylinder-shaped side zippered pockets
- Genuine leather trim
- Adjustable cotton w eb shoulder straps
- Padded back for comfort
- Antique brass metal hardware
- Laptop dimensions: 16.5"h x 11.25"w x 1"d
- Dimensions: 16.5"h x 11.75"w x 6"d; Approx. 872 cubic inches