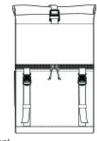

## Port Authority<sup>®</sup> 18-Can Backpack Cooler BG501

This is a cooler that packs everything for an adventure and so much more! Whether you¿re camping or going on a picnic, this unique backpack has the capacity for 18 cans in the bottom cooler compartment and dry storage space in the upper rolltop compartment. A front slip pocket and buckles add additional storage and carrying options.

- 600 denier polyester canvas
- Heat-sealed, w ater-resistant PEVA lining in bottom cooler storage
- Dry storage top compartment with roll-top construction
- Side mesh pocket
- Adjustable slide sternum strap
- Padded air mesh shoulder straps
- Padded back panel
- Front slip pocket on bottom cooler compartment
- Exterior dual-strap buckles for extra storage
- Dimensions: 16"h x 11.5"w x 7"d; Approx. 1,288 cubic inches