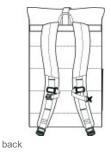

- 600 denier polyester canvas
- Heat-sealed, w ater-resistant PEVA lining in bottom cooler storage
- Dry storage top compartment with roll-top construction
- Side mesh pocket
- Adjustable slide sternum strap
- Padded air mesh shoulder straps
- Padded back panel
- Front slip pocket on bottom cooler compartment
- Exterior dual-strap buckles for extra storage
- Dimensions: 16"h x 11.5"w x 7"d; Approx. 1,288 cubic inches