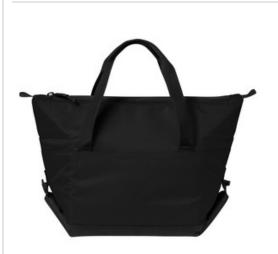

## Port Authority<sup>®</sup> 6-Can Collapsible Cooler BG515

With the capacity to hold 6 cans and the ability fold into the shape of a tote or a cube, this multi-functional cooler is the perfect accessory for backyard tailgating, picnics and more.

- 600 denier polyester canvas
- Heat-sealed, water-resistant PEVA lining
- Front slip pocket
- Webbing handle straps
- Collapsible design transforms into tote or cube shape
- Dimensions: 13"h x 15"w x 1"d (collapsed); Approx. 195
  cubic inches