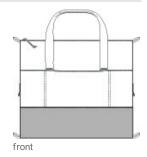

- 600 denier polyester canvas
- Heat-sealed, water-resistant PEVA lining
- Front slip pocket
- Webbing handle straps
- Collapsible design transforms into tote or cube shape
- Dimensions: 13"h x 15"w x 1"d (collapsed); Approx. 195
  cubic inches