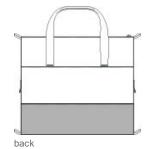

- 600 denier polyester canvas
- Heat-sealed, water-resistant PEVA lining
- Front slip pocket
- Webbing handle straps
- Collapsible design transforms into tote or cube shape
- Dimensions: 13"h x 15"w x 1"d (collapsed); Approx. 195
  cubic inches