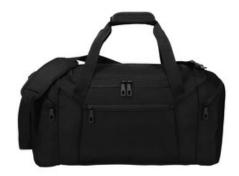

## Port Authority <sup>®</sup> Form Duffel BG805

This modern take on the traditional duffel fits the bill for the corporate workplace, day-to-day commuting and travel. (Coordinates with our BG212, Form Backpack.)

- 1,680 denier ballistic polyester
- Large main compartment
- Two zippered end pockets: one with an interior elastic mesh pocket
- Molded matte black zipper pulls
- Front zippered pocket
- Padded carrying handle
- Detachable, adjustable shoulder strap with spacer mesh pad for comfort
- Dimensions: 9.75"h x 22"w x 11"d; Approx. 2,359 cubic inches