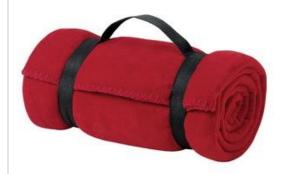

## Value Fleece Blanket with Strap. BP10

Our value blanket is soft on the budget, but sturdily constructed with a blanket stitch hem to guard against fraying. The easy-to-carry strap makes it perfect for events.

- 13.3-ounce linear yard, 100% spun polyester fleece
- Dyed-to-match blanket stitch hem
- Web carrying strap with buckles
- Dimensions: 50" x 60"