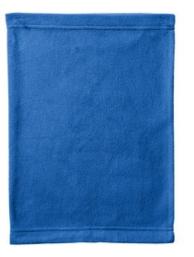

# Port Authority<sup>®</sup> Microfleece Gaiter C223

Designed to help you stay warm wherever you go, this midw eight microfleece gaiter has elastic inside the top hem for comfortable adjustability.

- 4.6-ounce, 100% polyester microfleece
- Elastic inside top hem
- Dimensions: 15" x 11"