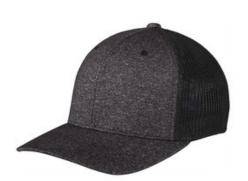

# Port Authority <sup>®</sup> Flexfit <sup>®</sup> Melange Mesh Back Trucker Cap C302

Fabric: 92/8 poly/PU spandex jersey front panels; 95/5 poly/PU spandex mesh mid and back panels (Grey Heather), 95/5 poly/PU spandex jersey front panels; 95/5 poly/PU spandex mesh and mid back panels (Dark Charcoal Heather) Structure: Structured Profile: Mid Features: Permacurv <sup>®</sup> bill to maintain proper shape and curve Closure: Stretch fit