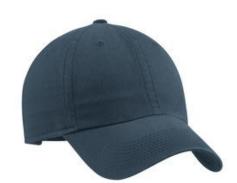

# Port Authority® Spray Wash Cap. C811

A subtle, pre-applied spray wash treatment gives this comfortable, garment-washed cap a lived-in look.

Fabric: 100% cotton twillStructure: Unstructured

■ Profile: Low

Closure: Hook and loop

front

back