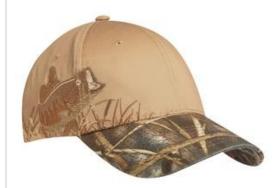

# Port Authority<sup>®</sup> Embroidered Camouflage Cap. C820

Any outdoorsman will appreciate the embroidered wildlife and camo pattern on this cap.

■ Fabric: 100% cotton crow n, 60/40 cotton/poly twill bill

Orange Blaze is 100% polyester

Structure: Structured

Profile: Mid

Closure: Hook and loop

## COLOR INFORMATION

Mossy Oak Break-Up Country/ Chocolate/ Elk PMS PATTERNED

Mossy Oak New Break-up/ Tan/ Deer PMS PATTERNED

Realtree MAX-5/ Tan/ Bass PMS PATTERNED

Realtree MAX-5/ Khaki/ Duck PMS PATTERNED