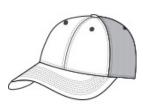

# PORT AUTHORITY.



Port Authority<sup>®</sup> Pique Mesh Cap. C826

An ultra-breathable look, fashioned with pique in the front and air mesh in the back.

- Fabric: 100% polyester pique front panels, 100% polyester
- air mesh mid and back panels
- Structure: Structured
- Profile: Mid

## CARE INSTRUCTIONS

Hand wash only, do not bleach, air dry only



front



back

#### HOW TO MEASURE

#### HATS

Measure the circumference around the head, above the eyebrow and at the widest part of the head. Divide number by 3.14 for hat size.

### SIZE CHART

|           | S/M            | L/XL         |
|-----------|----------------|--------------|
| Hat Size  | 6 7/8- 7 1/4   | 7 3/8- 7 3/4 |
| Head Size | 21 5/8- 22 3/4 | 23- 24 1/4   |

## COLOR INFORMATION



PMS NTR BLACK



PMS NO MATCH