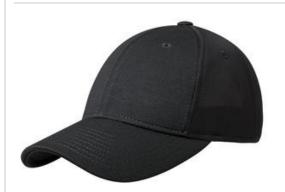

# PORT AUTHORITY.

Port Authority<sup>®</sup> Pique Mesh Cap. C826

An ultra-breathable look, fashioned with pique in the front and air mesh in the back.

- Fabric: 100% polyester pique front panels, 100% polyester
- air mesh mid and back panels
- Structure: Structured
- Profile: Mid