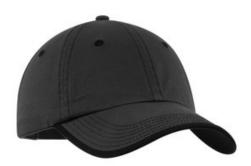

# Port Authority<sup>®</sup> Vintage Washed Contrast Stitch Cap. C835

Featuring a contrast rollover underbill and stitched eyelets, this cap has a garment wash\* for a lived-in look.

Fabric: 100% cotton twillStructure: Unstructured

■ Profile: Low

Closure: Hook and loop

\*Due to a special finishing process, color may vary.

front

back