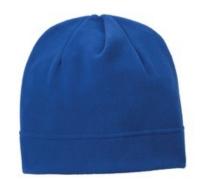

## Port Authority<sup>®</sup> R-Tek<sup>®</sup> Stretch Fleece Beanie. C900

This plush hat is the perfect warm accessory for chilly days. With stretch for comfort, the generous 2.5-inch double-needle area is embroidery friendly.

## **CARE INSTRUCTIONS**

front With a touch of spandex for shape retention, this cool-weather accessory keeps your ears covered and has plenty of room for your logo. An anti-pill finish delivers lasting wear. Fabric: 95/5 poly/spandex R-Tek® stretch fleece for warmth and shape retention CARE INSTRUCTIONS Machine wash cold. With like color. Only non chlorine bleach when needed. Dry flat. Cool iron if needed