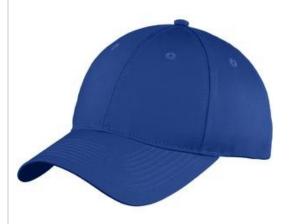

# Port & Company<sup>®</sup> Six-Panel Unstructured Twill Cap. C914

An unstructured version of our popular structured twill cap, this value-priced style has a low profile and plenty of colors to uniform the team.

• Fabric: 100% cotton tw ill; 80/20 poly/cotton (Neons)

Structure: Unstructured

Profile: Low

Closure: Hook and loop

front

back