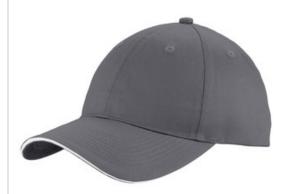

# Port & Company<sup>®</sup> Unstructured Sandwich Bill Cap. C919

This value-priced cap has a contrast sandwich bill and an unstructured look for up-to-date style.

- Fabric 100% cotton twill
- Structure Unstructured
- Profile Low
- Closure Hook and loop